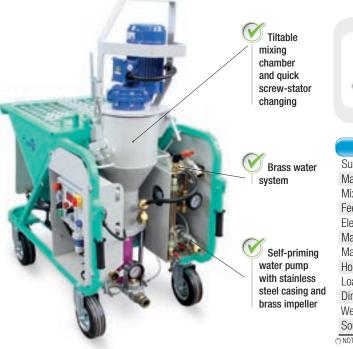

## **KOINE 35** Single-phase mortar & plaster sprayer for dry premixed materials







| Supply                         | -     | 230V/50Hz         |
|--------------------------------|-------|-------------------|
| Max. installed power           | kW    | 3,77              |
| Mixing motor power             | kW    | 2,2               |
| Feeding wheel gear motor power | kW    | 0,37              |
| Electric compressor            | -     | kW 0,75 250 l/min |
| Material flow rate             | l/min | 8-11-14-17        |
| Maximum pumping distance*      | m     | 15                |
| Hopper capacity                |       | 110               |
| Loading height                 | mm    | 900               |
| Dimensions width/length/h      | mm    | 680/1560/1190     |
| Weight                         | kg    | 255               |
| Sound pressure level           | dB(A)