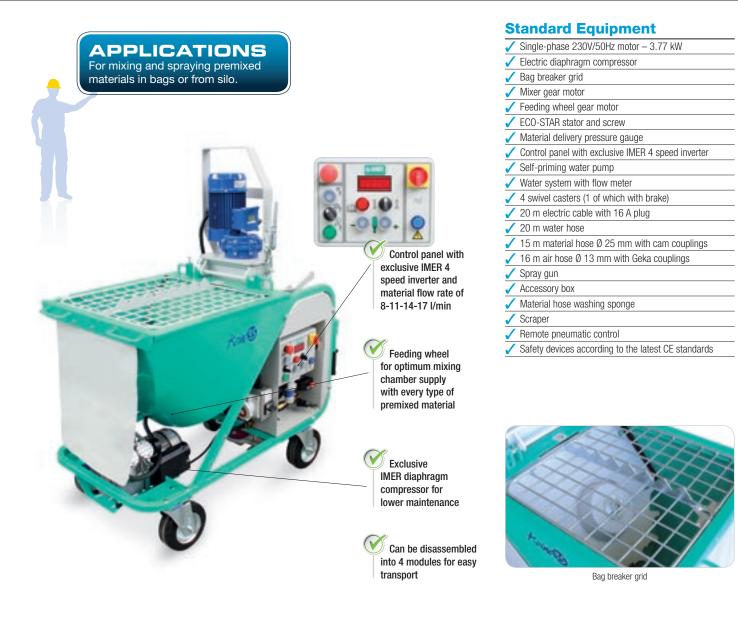

## **KOINE 35** Single-phase mortar & plaster sprayer for dry premixed materials







| Supply                         | -     | 230V/50Hz         |
|--------------------------------|-------|-------------------|
| Max. installed power           | kW    | 3,77              |
| Mixing motor power             | kW    | 2,2               |
| Feeding wheel gear motor power | kW    | 0,37              |
| Electric compressor            | -     | kW 0,75 250 l/min |
| Material flow rate             | l/min | 8-11-14-17        |
| Maximum pumping distance*      | m     | 15                |
| Hopper capacity                |       | 110               |
| Loading height                 | mm    | 900               |
| Dimensions width/length/h      | mm    | 680/1560/1190     |
| Weight                         | kg    | 255               |
| Sound pressure level           | dB(